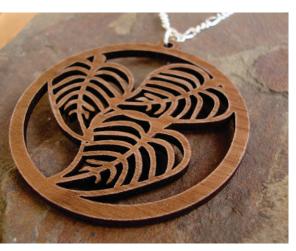

## **Sustainable Wooden Jewelry**

Available in Oak (O) Walnut (W) and Red Stained Maple (RM)

All Oak, Walnut and Maple used to produce this jewelry is US grown with a growth the removal ratio of 2.29 and verified sustainable by Appalachian Hardwood Manufacturers, Inc. For more information visit http://www.appalachianhardwood.info/

#### **Necklaces**

**Silver Plated** #WN-SP-O/W/RM-**Sterling Silver** #WN-SS-O/W/RM-