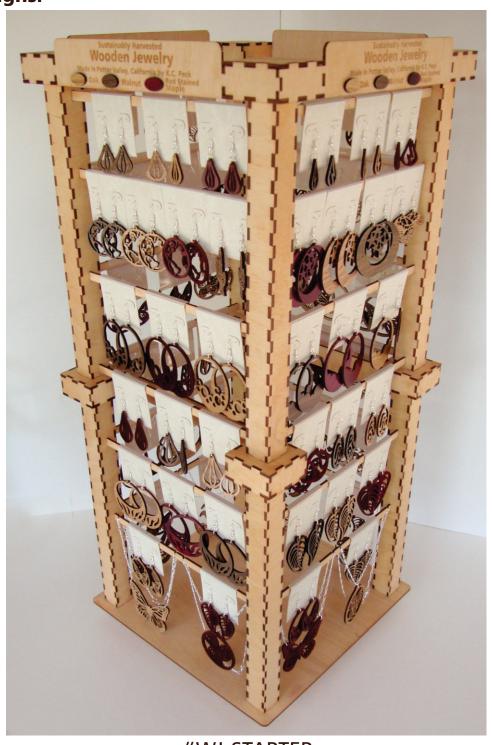

# **Wooden Jewelry Starter Kit**

80 piece orders of sustainable wooden jewelry include shipping and a handmade wooden rotating countertop display.

The rack fits 72 pairs of earrings and 8 necklaces, which can be ordered as an assorted lot or by requesting specific designs.

**#WJ-STARTER** 

Link Bracelets
Silver Plated Links #GB-SP
Gold Plated Links #GB-GP
Silver Plated w/ Watch #GB-SPW-1/2

#GR-A

#GR-O-1

#GR-O-2

#GR-O-3

#GR-O-4

#GR-O-5