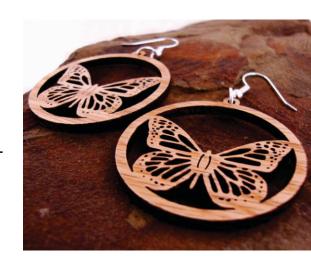

## **Sustainable Wooden Jewelry**

Available in Oak (O) Walnut (W) and Red Stained Maple (RM)

All Oak, Walnut and Maple used to produce this jewelry is US grown with a growth the removal ratio of 2.29 and verified sustainable by Appalachian Hardwood Manufacturers, Inc. For more information visit http://www.appalachianhardwood.info/

### **Hook Earrings**

Silver Plated #WE-SP-O/W/RM-Surgical Stainless Steel #WE-SU-O/W/RM-Nickel Free #WE-NF-O/W/RM-Sterling Silver #WE-SS-O/W/RM-