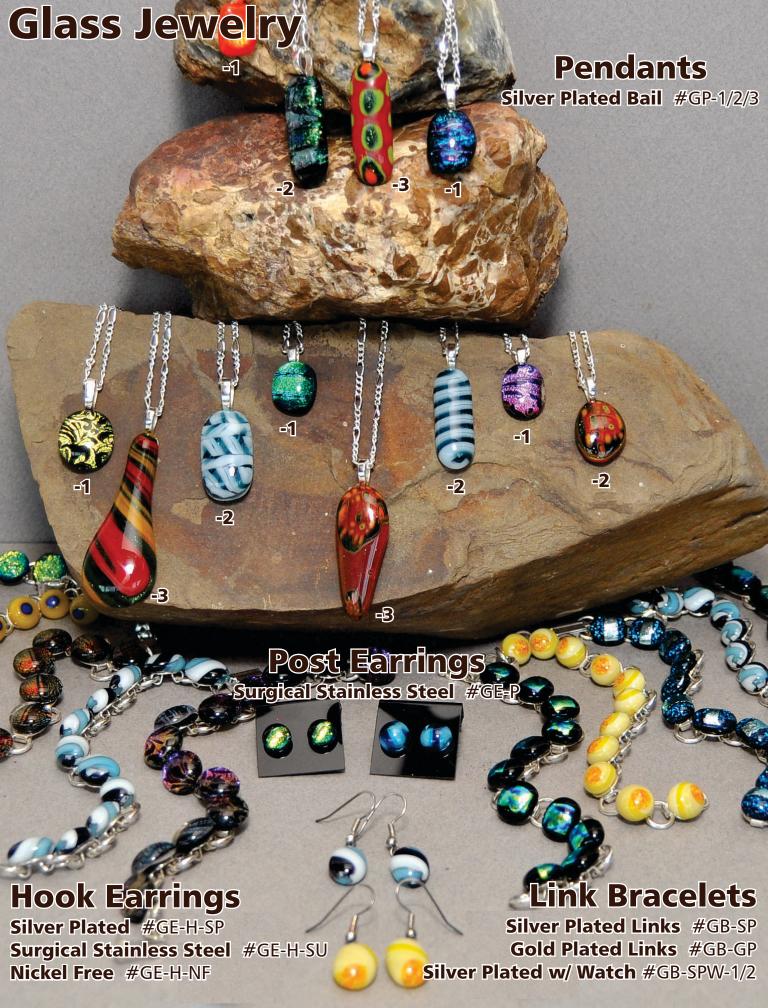

**#WJ-STARTER** 

Link Bracelets
Silver Plated Links #GB-SP
Gold Plated Links #GB-GP
Silver Plated w/ Watch #GB-SPW-1/2

#GR-A

#GR-O-1

#GR-O-2

#GR-O-3

#GR-O-4

#GR-O-5