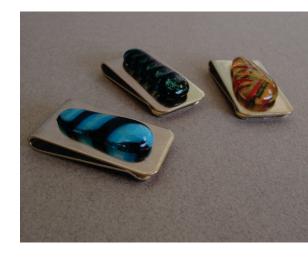

### **Glass Gifts for Men**

Cuff Links
White #GCL-W
Gold Plated #GCL-GP

Money Clips
3/4" Nickel #GMC-S
1" Nickel #GMC-L

Tie Tacks
White #GTT-W